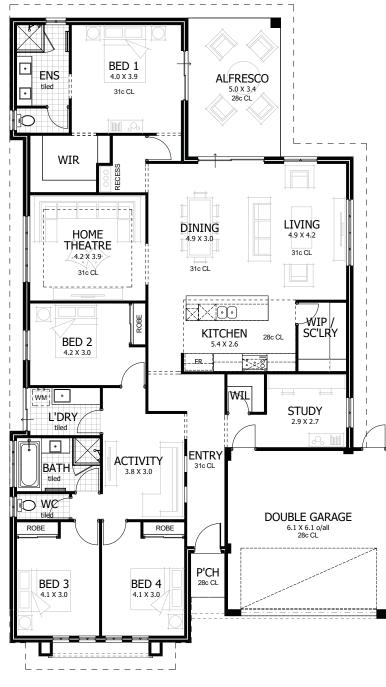

Suits 15m block

The Wadjuk

| 4 | 2 | 2 |
|---|---|---|
|   | ₼ |   |

| Residence | 211.79m <sup>2</sup> |
|-----------|----------------------|
| Garage    | 36.47m <sup>2</sup>  |
| Alfresco  | 16.93m <sup>2</sup>  |
| Portico   | 1.48m²               |
| TOTAL     | 266.67m <sup>2</sup> |