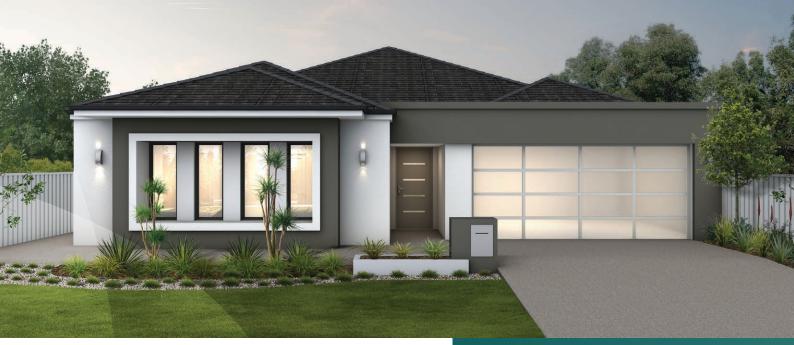

Suits 15m block

The Wadjuk

| 4 | 2 | 2 |
|---|---|---|
|   | ₼ |   |

| Residence | 211.79m <sup>2</sup> |
|-----------|----------------------|
| Garage    | 36.47m <sup>2</sup>  |
| Alfresco  | 16.93m <sup>2</sup>  |
| Portico   | 1.48m²               |
| TOTAL     | 266.67m <sup>2</sup> |