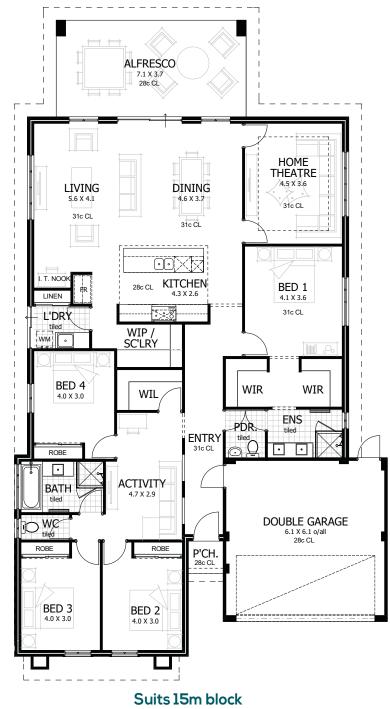

## The Vineyard

| 4 | 1 | 2 | 2 |
|---|---|---|---|
|   |   |   |   |
|   |   |   |   |

| Residence | 205.39m <sup>2</sup> |
|-----------|----------------------|
| Garage    | 36.61m²              |
| Alfresco  | 25.49m <sup>2</sup>  |
| Portico   | 1.55m²               |
| TOTAL     | 269.04m <sup>2</sup> |
|           |                      |