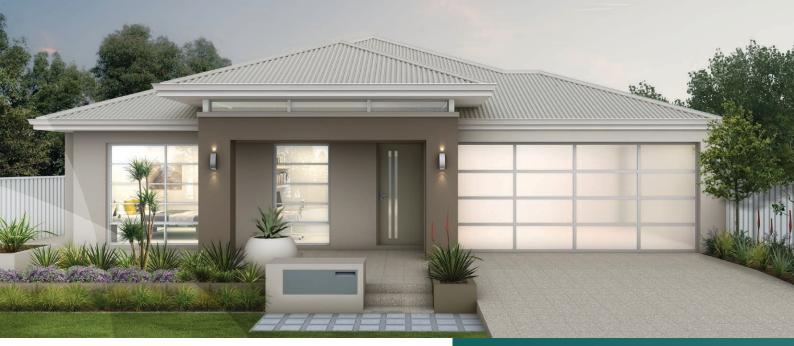

## The Swan

| 4 | 2 | 2 |
|---|---|---|
|   | ħ |   |

| Residence | 203.48m <sup>2</sup> |
|-----------|----------------------|
| Garage    | 36.34m <sup>2</sup>  |
| Alfresco  | 19.75m <sup>2</sup>  |
| Portico   | 6.73m <sup>2</sup>   |
| TOTAL     | 266.30m <sup>2</sup> |