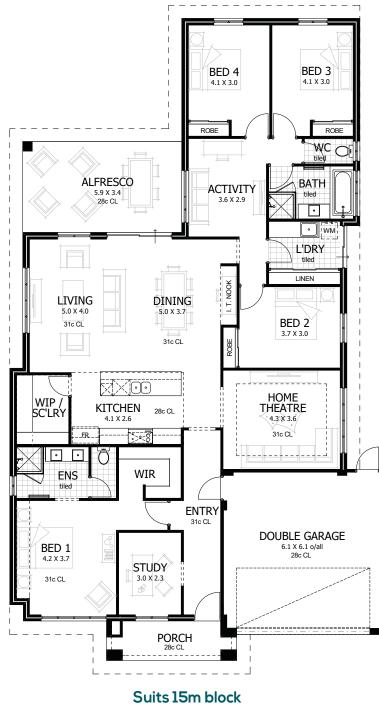

## The Swan

| 4 | 2 | 2 |
|---|---|---|
|   | ħ |   |

| Residence | 203.48m <sup>2</sup> |
|-----------|----------------------|
| Garage    | 36.34m <sup>2</sup>  |
| Alfresco  | 19.75m <sup>2</sup>  |
| Portico   | 6.73m <sup>2</sup>   |
| TOTAL     | 266.30m <sup>2</sup> |